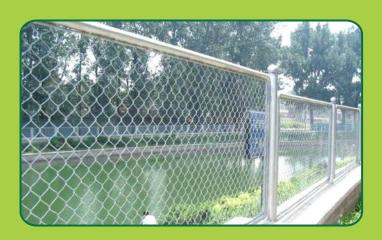

## **Diamond Mesh Wire**

### **Product Description:**

The Diamond Mesh Wire fence is a common fence that is widely used. It is most often used to protect industrial properties, sports facilities, residential houses, farms and other properties, but also features in a number of other applications. It consists of galvanised-coated wire mesh fencing net and robust fencing posts of square or round steel in a number of different heights.