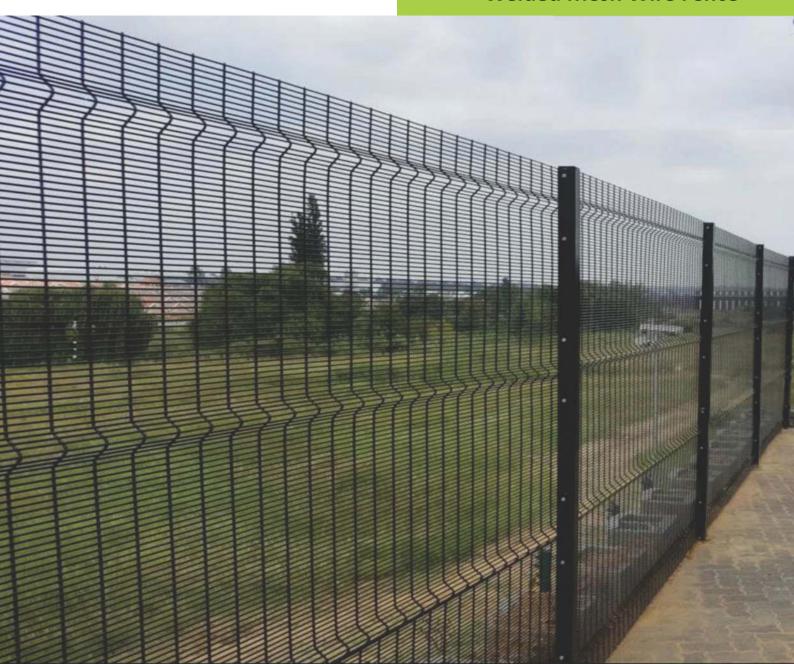

### **Welded Mesh Wire Fence**

#### Description

Welded Mesh Fence is a fencing system that keeps its shape and gives a professional impression. The vertically and horizontally running grating bars are spot-welded to each other in cross bonds.

It has strong wires which are bent and welded to each other in cross bonds that help the fencing preserve its shape. This results in a user-friendly setup.

#### **Product Advantages**

Strong system, lovely design. Approximately 3 meter wide.