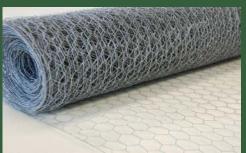

### **Chicken Wire**

Chicken wire, or poultry netting, is a mesh of wire commonly used to fence in fowl, such as chickens, in a run or coop. It is made of thin, flexible, galvanized steel wire with hexagonal gaps.