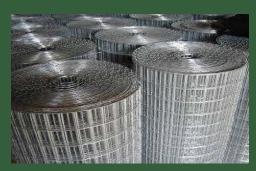

### **Reinforcement Wire Mesh**

#### **Conforce Wire**

Conforce wire is manufactured from welded wire fabric or prefabricated steel reinforcement material and comes in a variety of sizes most commonly square grid or rectangular patterns. It is a general purpose steel mesh that is used for a wide range of applications including driveways, patios, house slabs and commercial / industrial applications.

#### **Brickforce Wire**

Brickforce is designed for structural reinforced masonry applications and consists of two main parallel wires joined by in-line welded cross wires. It adds strength to help wall panels cope with lateral wind loads, allowing the designer more flexibility and the bricklayer an easier product to handle and position.