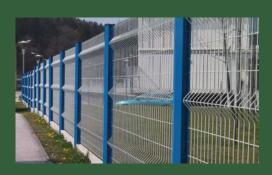

## Fencing Overview

### **Welded Mesh Wire Fence**

#### Description

Welded Mesh Fence is a fencing system that keeps its shape and gives a professional impression. The vertically and horizontally running grating bars are spot-welded to each other in cross bonds.

It has strong wires which are bent and welded to each other in cross bonds that help the fencing preserve its shape. This results in a user-friendly setup.