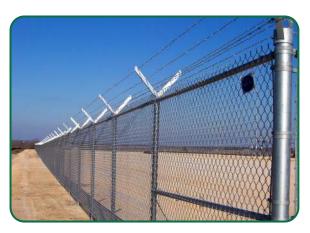

### **Farm Mesh Wire Fence**

### **Product Description**

Farm wire fencing is a permanent fencing type, available in a wide range of fence heights and horizontal spacing, usually constructed on the farm/field perimeters to control livestock, protect crops and enclose pastures

The following are some of the great reasons to install this fence on your farm:

#### Livestock:

Fences can be used to keep livestock from wandering off or getting into areas they're not allowed in. If your farm is near a road, a fence protects your animals from getting into unfortunate accidents with vehicles. Fences can also separate animals that cannot live in the same space.

#### **Fence Installation Boundaries:**

A fence installation around the perimeter of your farm protects your crops and livestock as well as any other buildings from unwelcome guests. The addition of a fence creates a barrier that makes it harder for intruders to get onto your farm property and clearly demarcates the property line you share with your neighbor.