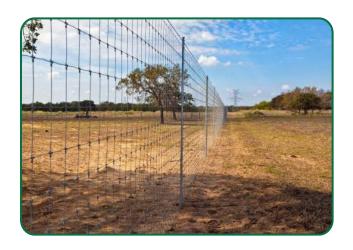

### **Farm Mesh Wire Fence**

### **Product Description**

Farm wire fencing is a permanent fencing type, available in a wide range of fence heights and horizontal spacing, usually constructed on the farm/field perimeters to control livestock, protect crops and enclose pastures