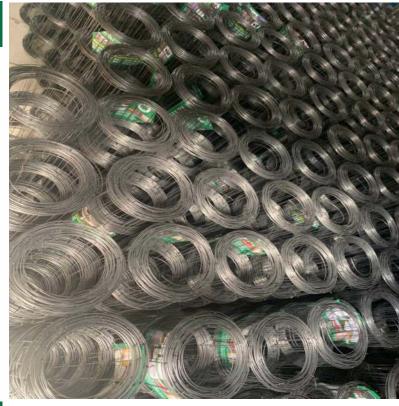

## **Tying Wires**

Oriental Steel offers precoiled Tie Wires available in black annealed and gavalnised. Black annealed and gavalnised tying wire can be used for a wide variety of applications, they are soft and malleable so can be bent, twisted and tied. Tying wire is necessary for connecting loose rebar or binding on construction or building-site to prevent any movement of the reinforcement during pouring and curing.