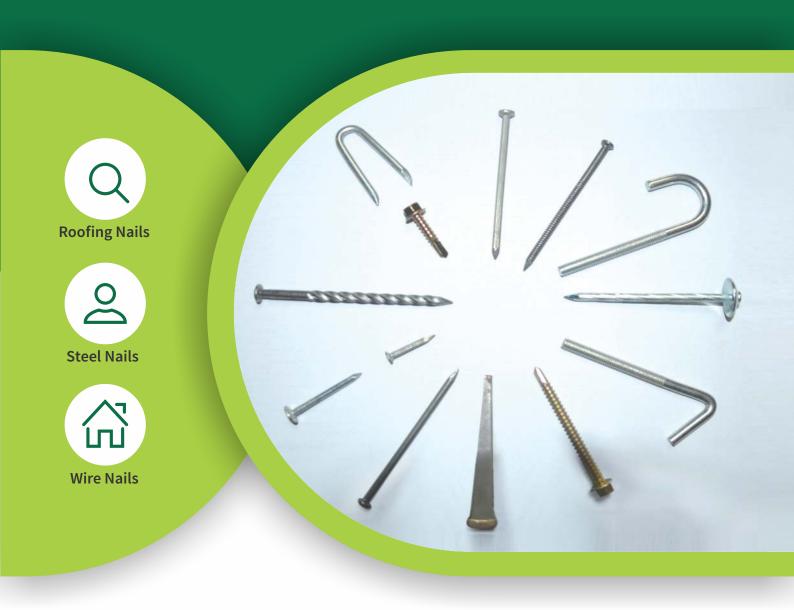

## **Nails**

Oriental Steel offers a variety of quality nails ranging from, roofing, steel nails, wooden used in carpentry, pallets and other general purposes. In carpentry or wood working and in the installation of roofing materials in the construction. Nails are most commonly used to fasten pieces of wood together, but they are also used to install roofing sheets and masonry.