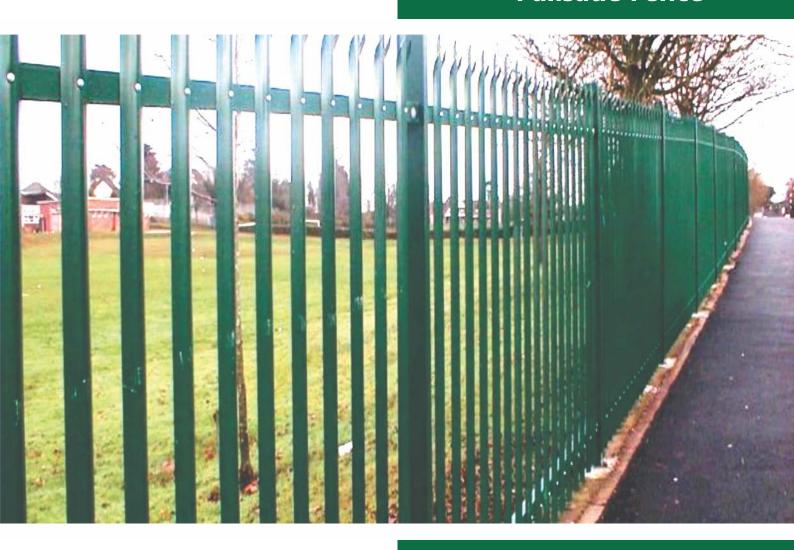

## **Palisade Fence**

### **Product Description**

Palisade fencing is designed to provide a formidable barrier. It is manufactured by combining substantial hot-formed and cold-rolled steel sections, assures both strength and rigidity and offers a proven long lifespan.

Palisade fencing is widely accepted as the industry leader. It provides protection, as well as acting as a significant deterrent, against most common forms of attempted intrusion and criminal damage. The Palisade fencing range offers excellent protection for differing levels of perceived risk, from low-risk fencing for demarcation purposes for both homes, offices, factories and industries which is designed and manufactured to meet the demands of critical national infrastructure, financial facilities and sites of strategic importance.