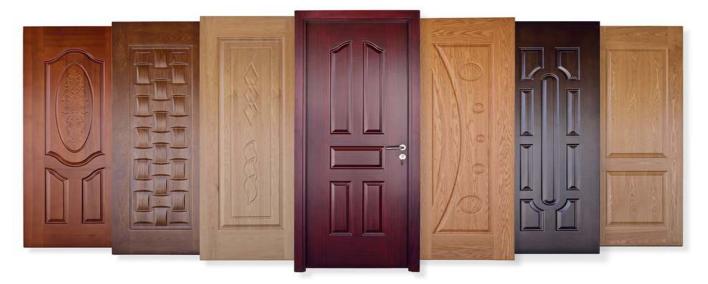

nd comfort, longevity, good appearance, comfortable operation of the window and excellent harmony with any type of architecture and indoor interior. Aluminium is light, durable, environmentally friendly. It is highly resistant to environmental impact; aluminium does not corrode nor loses its excellent physical properties even with drastic temperature fluctuations.

#### **Hollow Core Doors**

Oriental Steel manufactures doors of any dimensions and define the image of your homes but also effectively protect the warmth and comfort against uninvited guests.

#### **Hollow-Core Door Benefits:**

- Cost less than solid wood doors.
- Lightweight makes them easier to install.
- Hollow core makes them less susceptible to expansion and/or contraction.
- Are often pre-primed making painting easier



**Designed Doors** 

### **Reinforcement Wire Mesh**



## **Product Description**

#### **Conforce Wire**

Conforce wire is manufactured from welded wire fabric or prefabricated steel reinforcement material and comes in a variety of sizes most commonly square grid or rectangular patterns. It is a general purpose steel mesh that is used for a wide range of applications including driveways, patios, house slabs and commercial / industrial applications.

#### **Brickforce Wire**

Brickforce is designed for structural reinforced masonry applications and consists of two main parallel wires joined by in-line welded cross wires. It adds strength to help wall panels cope with lateral wind loads, allowing the designer more flexibility and the bricklayer an easier product to handle and position.