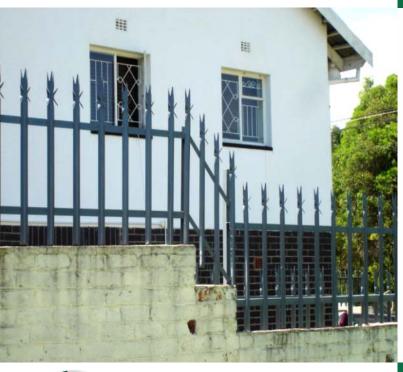

## **Palisade Fence**

### **Product Description**

Palisade fencing is designed to provide a formidable barrier. It is manufactured by combining substantial hot-formed and cold-rolled steel sections, assures both strength and rigidity and offers a proven long lifespan.

Palisade fencing is widely accepted as the industry leader. It provides protection, as well as acting as a significant deterrent, against most common forms of attempted intrusion and criminal damage. The Palisade fencing range offers excellent protection for differing levels of perceived risk, from low-risk fencing for demarcation purposes for both homes, offices, factories and industries which is designed and manufactured to meet the demands of critical national infrastructure, financial facilities and sites of strategic importance.