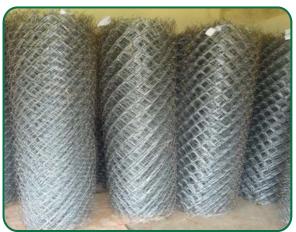

## **Diamond Mesh Wire**

### **Product Description:**

The Diamond Mesh Wire fence is a common fence that is widely used. It is most often used to protect industrial properties, sports facilities, residential houses, farms and other properties, but also features in a number of other applications. It consists of galvanised-coated wire mesh fencing net and robust fencing posts of square or round steel in a number of different heights.