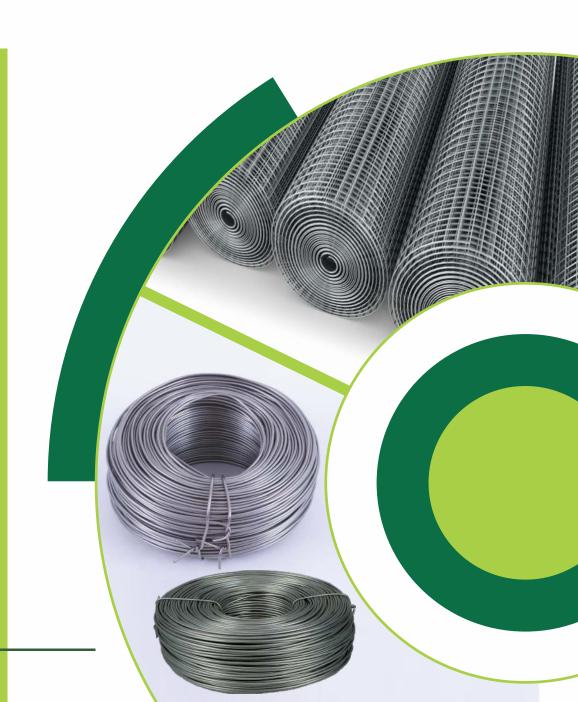

## **Tying Wires**

Oriental Steel offers precoiled Tie Wires available in black annealed and gavalnised. Black annealed and gavalnised tying wire can be used for a wide variety of applications, they are soft and malleable so can be bent, twisted and tied. Tying wire is necessary for connecting loose rebar or binding on construction or building-site to prevent any movement of the reinforcement during pouring and curing.

### **Reinforcement Wire Mesh**

## **Product Description**

#### **Conforce Wire**

Conforce wire is manufactured from welded wire fabric or prefabricated steel reinforcement material and comes in a variety of sizes most commonly square grid or rectangular patterns. It is a general purpose steel mesh that is used for a wide range of applications including driveways, patios, house slabs and commercial / industrial applications.

#### **Brickforce Wire**

Brickforce is designed for structural reinforced masonry applications and consists of two main parallel wires joined by in-line welded cross wires. It adds strength to help wall panels cope with lateral wind loads, allowing the designer more flexibility and the bricklayer an easier product to handle and position.