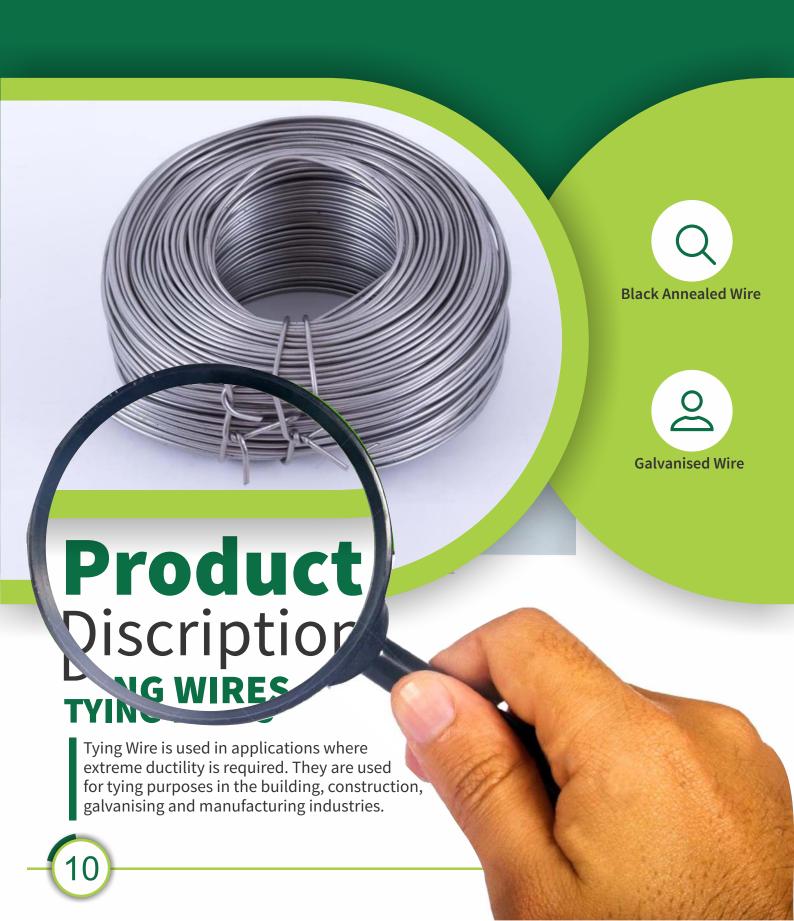

## **Tying Wires**

Oriental Steel offers precoiled Tie Wires available in black annealed and gavalnised. Black annealed and gavalnised tying wire can be used for a wide variety of applications, they are soft and malleable so can be bent, twisted and tied. Tying wire is necessary for connecting loose rebar or binding on construction or building-site to prevent any movement of the reinforcement during pouring and curing.