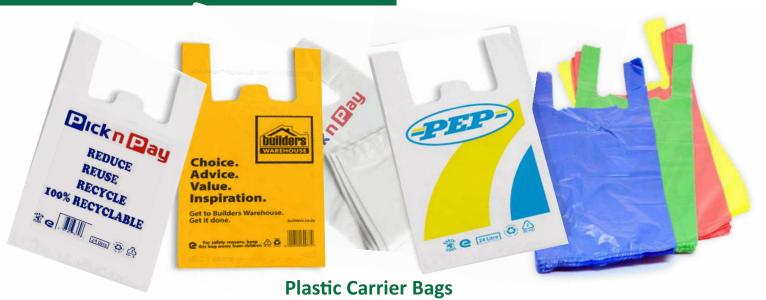

#### **Plastic Rolls**

Our black plastic sheeting comes in many varieties, sizes, and mils and can be used in landscaping, organic gardening, construction, and general protection against dust, moisture, rain and dirt. We also manufacture plastic carrier bags and plain bags, that are used in supermarkets, shopping malls and market places.