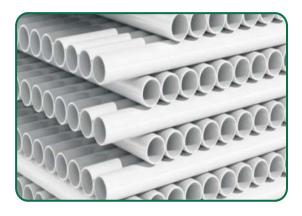

### **PVC Pipes**

It's commonly used for plumbing and drainage. PVC stands for polyvinyl chloride, and it's become a common replacement for metal piping. PVC's strength, durability, easy installation, and low cost have made it one of the most widely used plastics in the world. PVC pipes are used in a wide variety of piping applications, from transportation of drinking water over drainage solutions to advanced fire-sprinkler systems