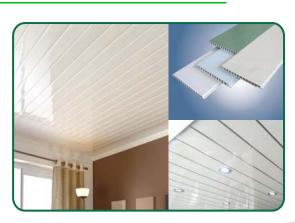

#### **PVC Ceiling Boards**

PVC Ceilings. A ceiling system made of interlocking PVC panels that is quick and easy to install and has a number of great benefits when compared to traditional gypsum ceilings. A range of accessories compliment the panels and allow for edging, corners and finishing. This popularity owes to a unique combination of properties:

safety, durability/cost-efficiency, environmental performance and recyclability.