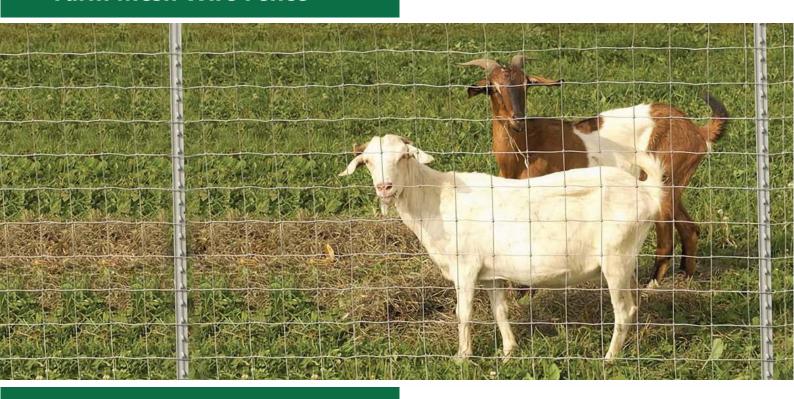

### **Farm Mesh Wire Fence**

### **Product Description**

Farm wire fencing is a permanent fencing type, available in a wide range of fence heights and horizontal spacing, usually constructed on the farm/field perimeters to control livestock, protect crops and enclose pastures

The following are some of the great reasons to install this fence on your farm:

#### Livestock:

Fences can be used to keep livestock from wandering off or getting into areas they're not allowed in. If your farm is near a road, a fence protects your animals from getting into unfortunate accidents with vehicles. Fences can also separate animals that cannot live in the same space.

#### **Fence Installation Boundaries:**

A fence installation around the perimeter of your farm protects your crops and livestock as well as any other buildings from unwelcome guests. The addition of a fence creates a barrier that makes it harder for intruders to get onto your farm property and clearly demarcates the property line you share with your neighbor.