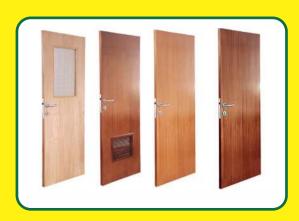

## **FLUSH DOORS**

#### **Hollow Core Doors**

Oriental Steel manufactures doors of any dimensions and define the image of your homes but also effectively protect the warmth and comfort against uninvited guests.

#### **Hollow-Core Door Benefits:**

- Cost less than solid wood doors.
- Lightweight makes them easier to install.
- Hollow core makes them less susceptible to expansion and/or contraction.
- Are often pre-primed making painting easier