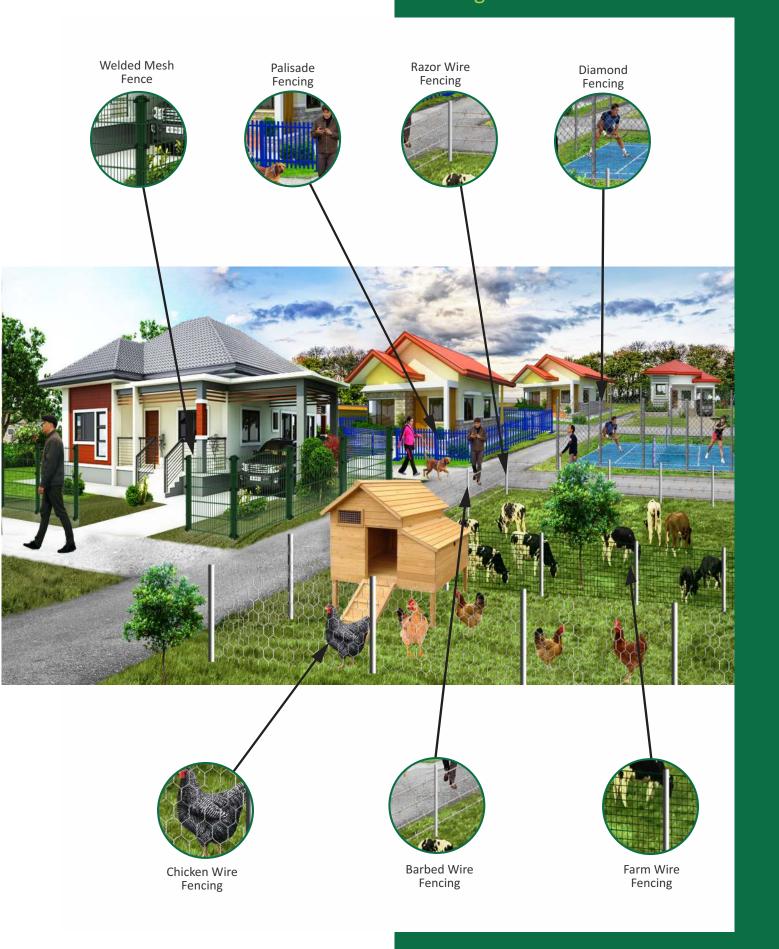

## Fencing Overview

## **Diamond Mesh Wire**

### **Welded Mesh Wire Fence**

### **Farm Mesh Wire Fence**

## **Palisade Fence**

### **Barbed & Razor Wire**

Barbed tape or razor wire is a mesh of metal strips with sharp edges whose purpose is to prevent passage by humans. ... The multiple blades of a razor wire fence are designed to inflict serious cuts on anyone attempting to climb through and therefore have a strong psychological deterrent effect.

### **Chicken Wire**

Chicken wire, or poultry netting, is a mesh of wire commonly used to fence in fowl, such as chickens, in a run or coop. It is made of thin, flexible, galvanized steel wire with hexagonal gaps.