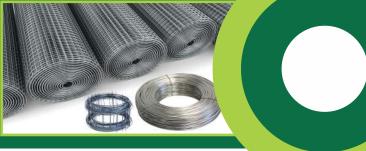

## Fencing Overview

## **Diamond Mesh Wire**

### **Product Description:**

The Diamond Mesh Wire fence is a common fence that is widely used. It is most often used to protect industrial properties, sports facilities, residential houses, farms and other properties, but also features in a number of other applications. It consists of galvanised-coated wire mesh fencing net and robust fencing posts of square or round steel in a number of different heights.

### **Welded Mesh Wire Fence**

#### Description

Welded Mesh Fence is a fencing system that keeps its shape and gives a professional impression. The vertically and horizontally running grating bars are spot-welded to each other in cross bonds.