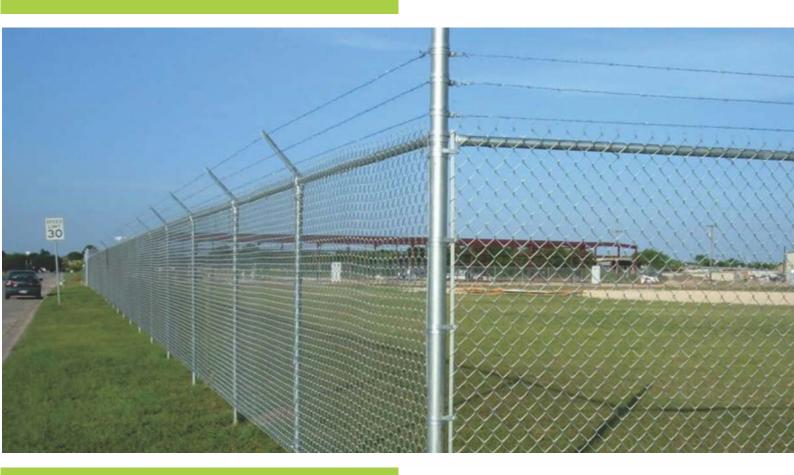

### **Barbed & Razor Wire**

Barbed tape or razor wire is a mesh of metal strips with sharp edges whose purpose is to prevent passage by humans. ... The multiple blades of a razor wire fence are designed to inflict serious cuts on anyone attempting to climb through and therefore have a strong psychological deterrent effect.