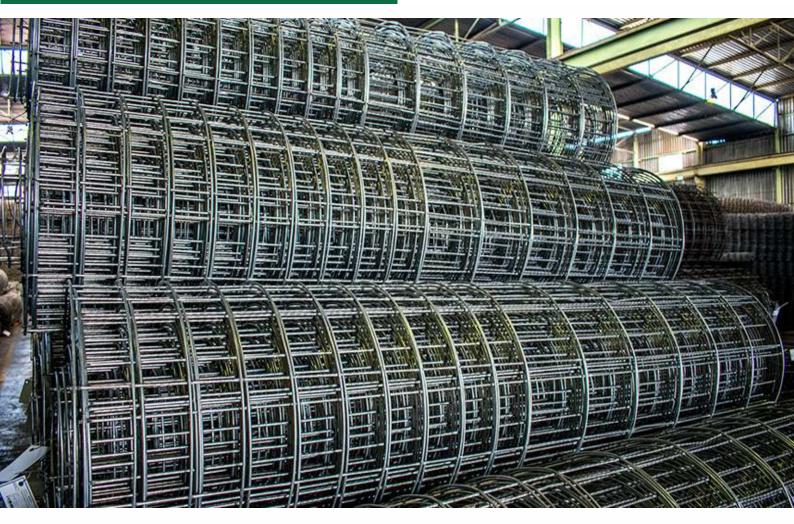

### **Reinforcement Wire Mesh**

## **Product Description**

#### **Conforce Wire**

Conforce wire is manufactured from welded wire fabric or prefabricated steel reinforcement material and comes in a variety of sizes most commonly square grid or rectangular patterns. It is a general purpose steel mesh that is used for a wide range of applications including driveways, patios, house slabs and commercial / industrial applications.

#### **Brickforce Wire**

Brickforce is designed for structural reinforced masonry applications and consists of two main parallel wires joined by in-line welded cross wires. It adds strength to help wall panels cope with lateral wind loads, allowing the designer more flexibility and the bricklayer an easier product to handle and position.