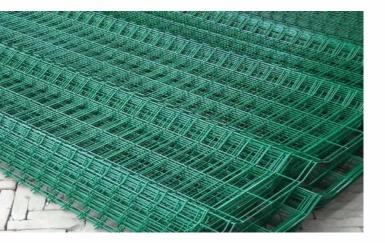

### **Welded Mesh Wire Fence**

#### Description

Welded Mesh Fence is a fencing system that keeps its shape and gives a professional impression. The vertically and horizontally running grating bars are spot-welded to each other in cross bonds.

It has strong wires which are bent and welded to each other in cross bonds that help the fencing preserve its shape. This results in a user-friendly setup.

#### **Product Advantages**

Strong system, lovely design. Approximately 3 meter wide.