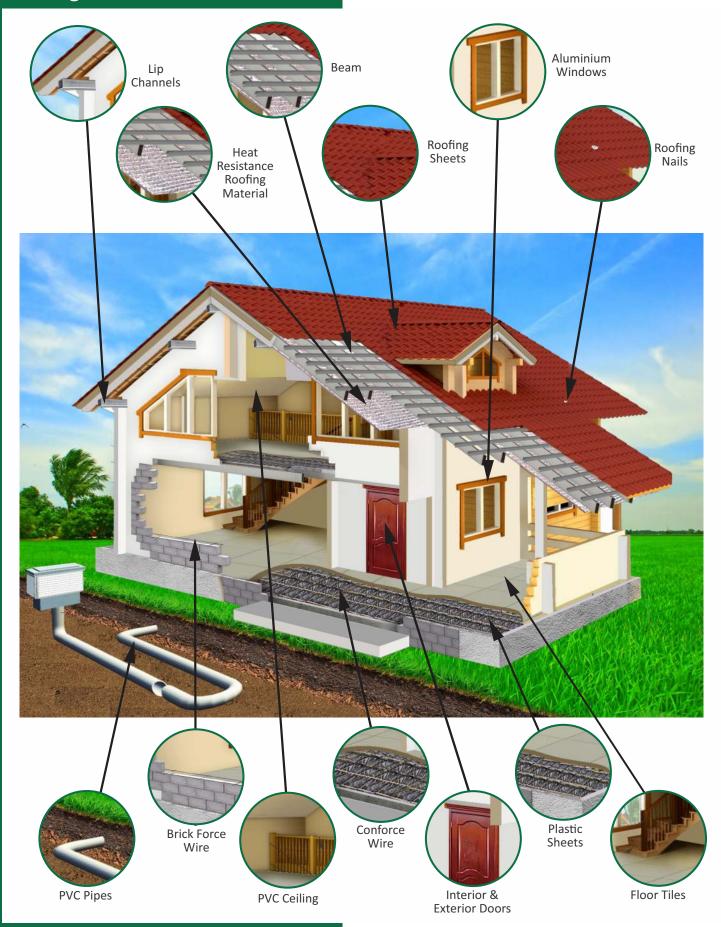

## **Building Materials Overview**

## **Tying Wires**

Oriental Steel offers precoiled Tie Wires available in black annealed and gavalnised. Black annealed and gavalnised tying wire can be used for a wide variety of applications, they are soft and malleable so can be bent, twisted and tied. Tying wire is necessary for connecting loose rebar or binding on construction or building-site to prevent any movement of the reinforcement during pouring and curing.

## **Nails**

Oriental Steel offers a variety of quality nails ranging from, roofing, steel nails, wooden used in carpentry, pallets and other general purposes. In carpentry or wood working and in the installation of roofing materials in the construction. Nails are most commonly used to fasten pieces of wood together, but they are also used to install roofing sheets and masonry.

#### **Windows**

Aluminium windows are an elegant convenient solution that offers advantages. Aluminium - it means safety, durability, warmth and comfort, longevity, good appearance, comfortable operation of the window and excellent harmony with any type of architecture and indoor interior. Aluminium is light, durable, environmentally friendly. It is highly resistant to environmental impact; aluminium does not corrode nor loses its excellent physical properties even with drastic temperature fluctuations.

#### **Hollow Core Doors**

Oriental Steel manufactures doors of any dimensions and define the image of your homes but also effectively protect the warmth and comfort against uninvited guests.

#### **Conforce Wire**

Conforce wire is manufactured from welded wire fabric or prefabricated steel reinforcement material and comes in a variety of sizes most commonly square grid or rectangular patterns. It is a general purpose steel mesh that is used for a wide range of applications including driveways, patios, house slabs and commercial / industrial applications.

#### **Brickforce Wire**

Brickforce is designed for structural reinforced masonry applications and consists of two main parallel wires joined by in-line welded cross wires. It adds strength to help wall panels cope with lateral wind loads, allowing the designer more flexibility and the bricklayer an easier product to handle and position.

### **PVC Pipes**

It's commonly used for plumbing and drainage. PVC stands for polyvinyl chloride, and it's become a common replacement for metal piping. PVC's strength, durability, easy installation, and low cost have made it one of the most widely used plastics in the world. PVC pipes are used in a wide variety of piping applications, from transportation of drinking water over drainage solutions to advanced fire-sprinkler systems

#### **PVC Ceiling Boards**

PVC Ceilings. A ceiling system made of interlocking PVC panels that is quick and easy to install and has a number of great benefits when compared to traditional gypsum ceilings. A range of accessories compliment the panels and allow for edging, corners and finishing. This popularity owes to a unique combination of properties: